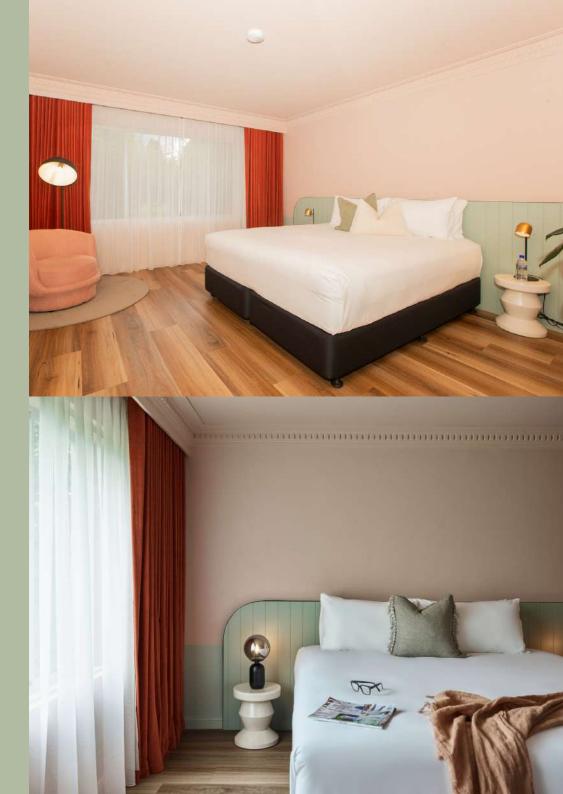

#### **KING ROOM**

Step into a realm of relaxation, perfect for u

Indulge in comfort and relaxation with

- a flat-screen TV offering cable and Netflix
- private bathroom, complete with complimentary toiletries, plush towels, and a hairdryer.
- hardwood floors, adding a touch of elegance to your stay.
- a refrigerator to store your refreshments.
- an electric kettle for your morning brew
- air conditioning ensures a comfortable and ambient atmosphere throughout your stay.

#### **QUEEN + ONE ROOM**

QM

SLEEP

OUEEN BED

SINGLE BED

Similar to the King Room, the Queen + One offers a variety of amenities to ensure that you have a comfortable and relaxing stay with us!

#### The Oueen + One offers

- a flat-screen TV offering cable and Netflix.
- private bathroom, complete with complimentary toiletries, plush towels, and a hairdryer.
- hardwood floors, adding a touch of elegance to your stay.
- a refrigerator to store your refreshments
- an electric kettle for your morning brew.
- air conditioning ensures a comfortable and ambient atmosphere throughout your stay.