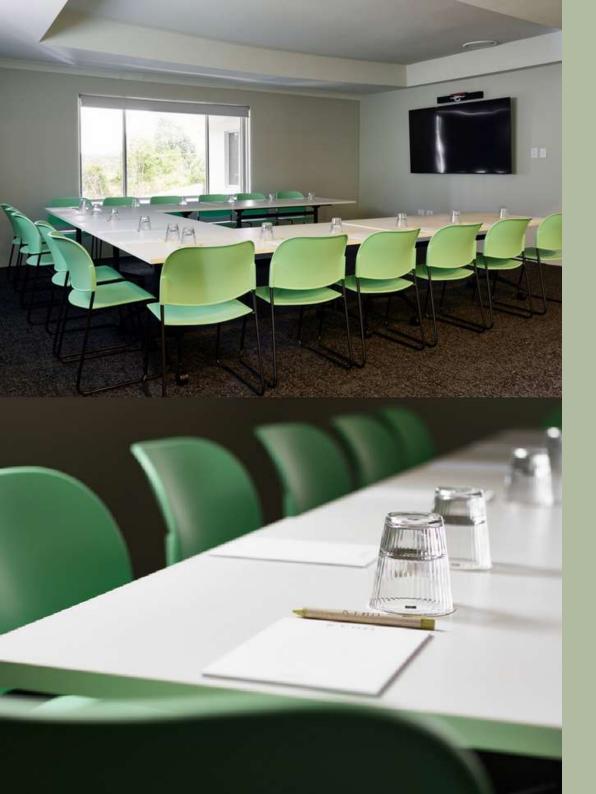

#### **EVANS ROOM**

Т

HEATRE

BANQU

СА

ABARE

14

(20)

The Evans Room is well-suited to small groups requiring a meeting/conference room with the added bonus of a brand-new 75 inch screen and HDMI / ClickShare connection available for presentations.

Intimate cocktail functions are also welcome