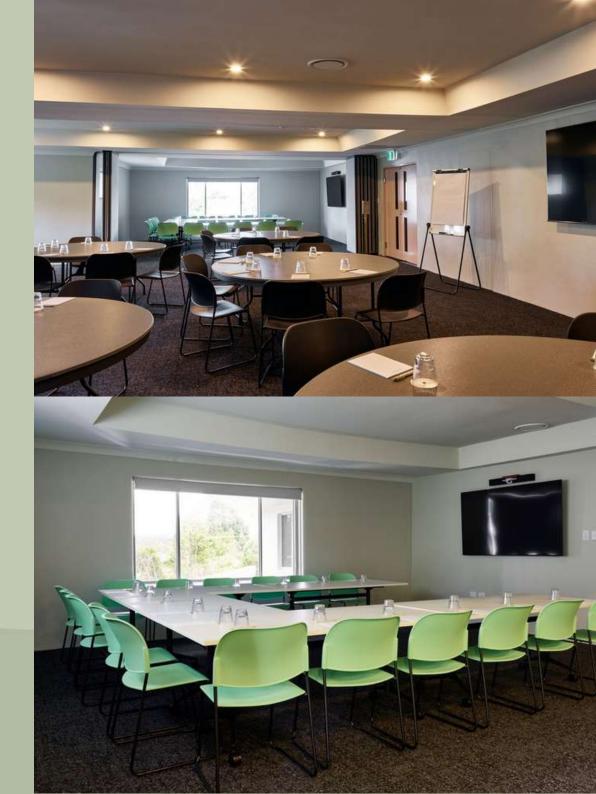

0        | 250      |
| The Loft                 | 65        | 50      | 40             | 30      | 25      | 15        | 30        | 50       |
| The Terrace              | 45        |         | 60             | 20      |         |           |           | 70       |
| The Greenhouse           | 130       | 100     | 80             | 70      | 50      | 60        | 70        | 120      |

#### **BRIGHTLANDS ROOM**





















#### **EVANS ROOM**









Т

HEATRE

BANQU

СА

ABARE

14





(20)

The Evans Room is well-suited to small groups requiring a meeting/conference room with the added bonus of a brand-new 75 inch screen and HDMI / ClickShare connection available for presentations.

Intimate cocktail functions are also welcome

#### BRIGHTLANDS + EVANS ROOM























#### **BLAQ RESTAURANT & BAR**















#### Blag Restaurant & Bar

Our gorgeous restaurant and bar space, Blaq, can be booked for private and semi-private dinners, cocktail events and full-venue functions.

Although the restaurant and bar space can seat up to 120 and accommodate 200 standing, with the covered terrace you can increase these numbers to 160 seated and 250 standing.

If you wish to have a screen in the space for presentations, you are welcome to use our portable 75 inch screen

#### The Loft

For a semi-private event, The Loft is a great option. Set slightly to the side of Blaq's main floor, it offers you a space to call your own without losing the ambience of Blaq's buzzing atmosphere.

#### Terrace

We also have the outdoor terrace which can seat up to 60 people