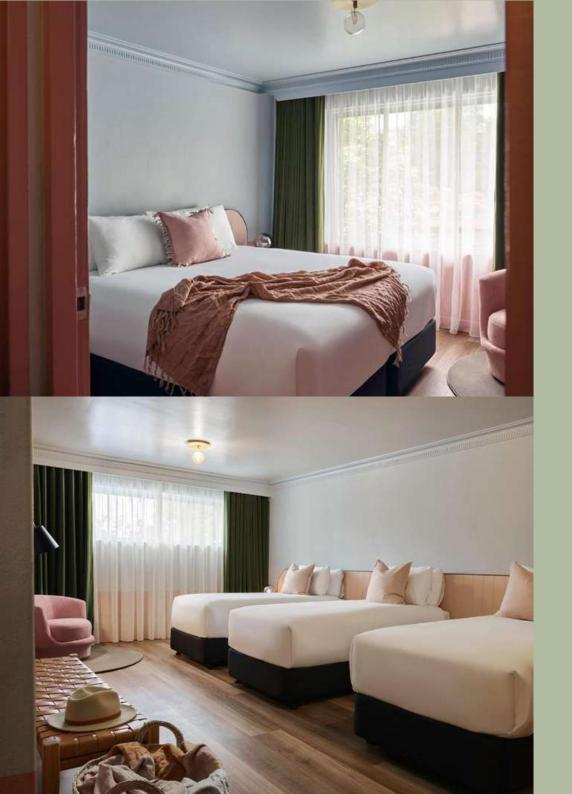

#### **QUEEN + ONE ROOM**

QM

SLEEP

OUEEN BED

SINGLE BED

Similar to the King Room, the Queen + One offers a variety of amenities to ensure that you have a comfortable and relaxing stay with us!

#### The Oueen + One offers

- a flat-screen TV offering cable and Netflix.
- private bathroom, complete with complimentary toiletries, plush towels, and a hairdryer.
- hardwood floors, adding a touch of elegance to your stay.
- a refrigerator to store your refreshments
- an electric kettle for your morning brew.
- air conditioning ensures a comfortable and ambient atmosphere throughout your stay.

#### THE FAMILY SUITE