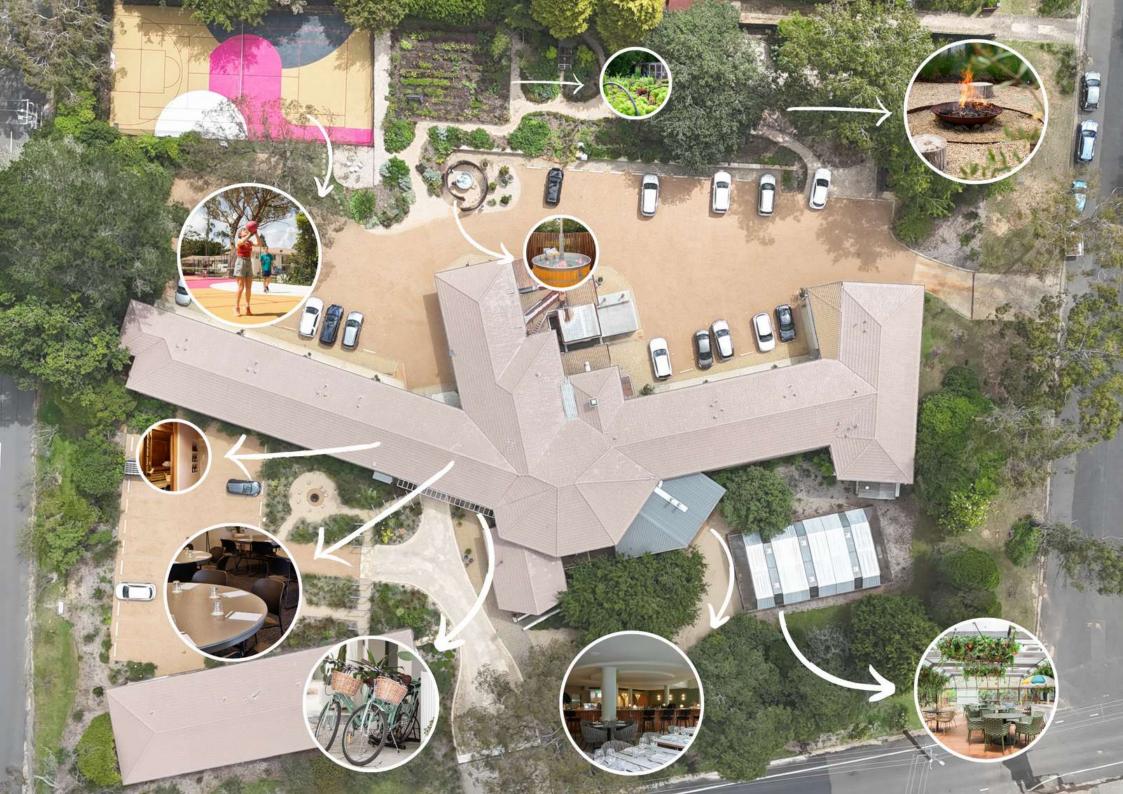

#### **ONSITE FACILITIES**

We have some facilities that we would love you to experience during your stay at Kyah!

**The Courts** - a space where fun, competitiveness and heartache all come out at once as you tap into your inner athlete. But sports isn't the only activity you can do. Whether you want to prop up a marquee, layout blankets and watch the stars or host a movie, we can transform The Courts to your preference.

Hot Tub/Sauna - embrace your inner zen and book the Kyah sauna or hot tub. Or go wild, and book them both! Our inside sauna is the perfect way to relax after a day of exploring. And our brand-new outdoor wood-fired hot tub is seriously special. See reception to book.

**E-bikes** - experience the fresh Blue Mountains' air in a completely new way, by hiring an e-bike from Kyah. Whether you're meandering up to the village for your morning coffee, or venturing further afield, e-biking is a fun and effortless way to explore. Come and chat to reception to book.

The Fire Pit - indulge in the inviting warmth of our Fire Pit experience, offering a cosy atmosphere where guests can enjoy a delightful array of options including a Fire Pit Dessert Bar, Canapés by the Fire, and a curated Drinks Menu, fostering camaraderie and creating unforgettable moments.

**The Farm** - take a stroll at the farm and have a look at our fresh produce grown on-site that makes its way to the plate at BLAQ restaurant.

**The Tea Room** - is located at the top of the reception stairs. This handy breakout room is ideal for heating baby's bottle, or topping up the drink flask with cold filtered water & ice.