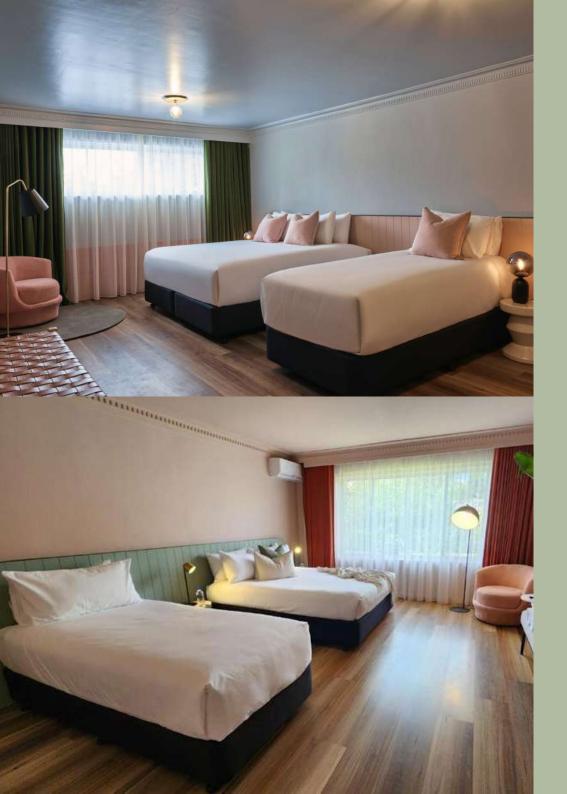

#### THE FAMILY SUITE

#### THE TWO BEDROOM

SLEI

KING BE

SINGLE BED:

Step into the comfort of The Two Bedroom, featuring a private king bedroom and a separate area with the flexibility to accommodate either three single beds or one single bed and a king bed, depending on your preferred configuration.

The Two Bedroom also offers

- a flat-screen TV offering cable and Netflix.
- private bathroom, complete with complimentary toiletries, plush towels, and a hairdryer.
- hardwood floors, adding a touch of elegance to your stay.
- a refrigerator to store your refreshments
- an electric kettle for your morning brew.
- air conditioning ensures a comfortable and ambient atmosphere throughout your stay.