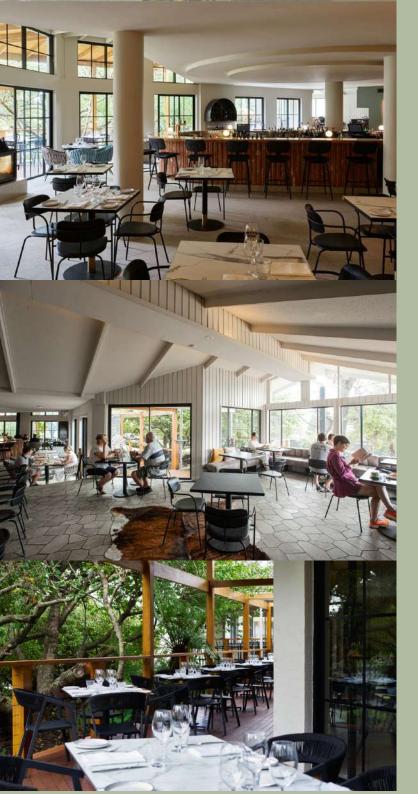

#### **BLAQ RESTAURANT & BAR**

#### Blag Restaurant & Bar

Our gorgeous restaurant and bar space, Blaq, can be booked for private and semi-private dinners, cocktail events and full-venue functions.

Although the restaurant and bar space can seat up to 120 and accommodate 200 standing, with the covered terrace you can increase these numbers to 160 seated and 250 standing.

If you wish to have a screen in the space for presentations, you are welcome to use our portable 75 inch screen

#### The Loft

For a semi-private event, The Loft is a great option. Set slightly to the side of Blaq's main floor, it offers you a space to call your own without losing the ambience of Blaq's buzzing atmosphere.

#### Terrace

We also have the outdoor terrace which can seat up to 60 people. Sitting outside on our terrace offers a refreshingly crisp experience.