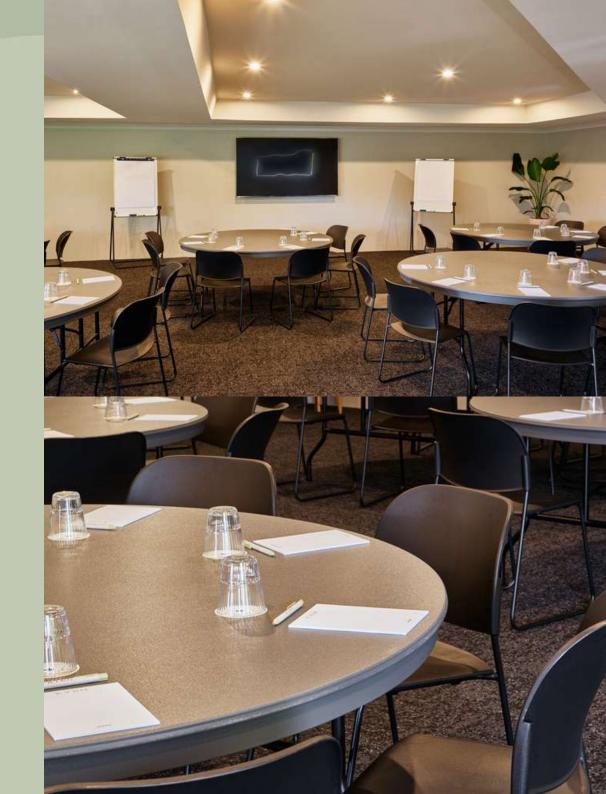

| 120      |
| Evans                    | 20        | 25      | 20             | 14      | 14      | 14        | 16        | 20       |
| Brightlands &<br>Evans   | 100       | 150     | 120            | 66      | 50      | 45        | 70        | 140      |
| Blaq Restaurant<br>& Bar | 150       | 120     | 160            | 100     | 30      | 30        | 80        | 250      |
| The Loft                 | 65        | 50      | 40             | 30      | 25      | 15        | 30        | 50       |
| The Terrace              | 45        |         | 60             | 20      |         |           |           | 70       |
| The Greenhouse           | 130       | 100     | 80             | 70      | 50      | 60        | 70        | 120      |

#### **BRIGHTLANDS ROOM**





















#### **EVANS ROOM**









Т

HEATRE

BANQU

СА

ABARE

14





(20)

The Evans Room is well-suited to small groups requiring a meeting/conference room with the added bonus of a brand-new 75 inch screen and HDMI / ClickShare connection available for presentations.

Intimate cocktail functions are also welcome

#### BRIGHTLANDS + EVANS ROOM























#### **BLAQ RESTAURANT & BAR**















#### Blag Restaurant & Bar

Our gorgeous restaurant and bar space, Blaq, can be booked for private and semi-private dinners, cocktail events and full-venue functions.

Although the restaurant and bar space can seat up to 120 and accommodate 200 standing, with the covered terrace you can increase these numbers to 160 seated and 250 standing.

If you wish to have a screen in the spa