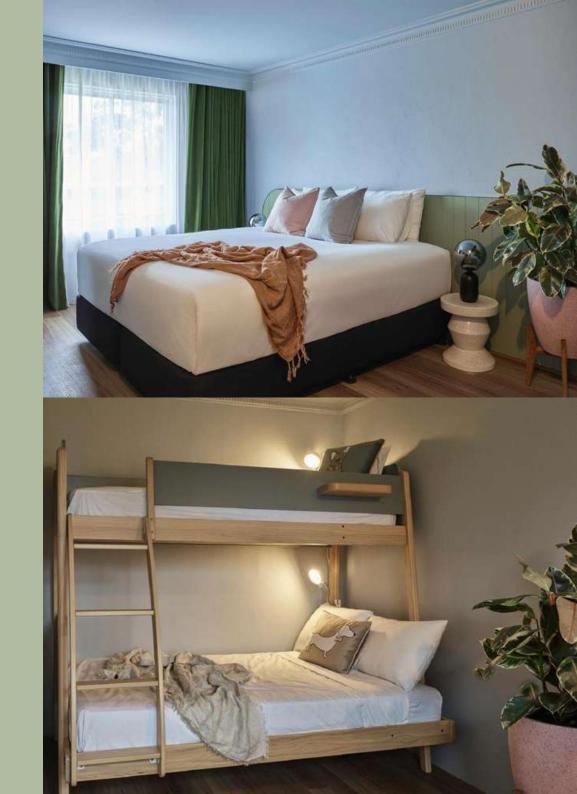

#### **KING ROOM**

Step into a realm of relaxation, perfect for u

Indulge in comfort and relaxation with

- a flat-screen TV offering cable and Netflix
- private bathroom, complete with complimentary toiletries, plush towels, and a hairdryer.
- hardwood floors, adding a touch of elegance to your stay.
- a refrigerator to store your refreshments.
- an electric kettle for your morning brew
- air conditioning ensures a comfortable and ambient atmosphere throughout your stay.

#### THE FAMILY SUITE