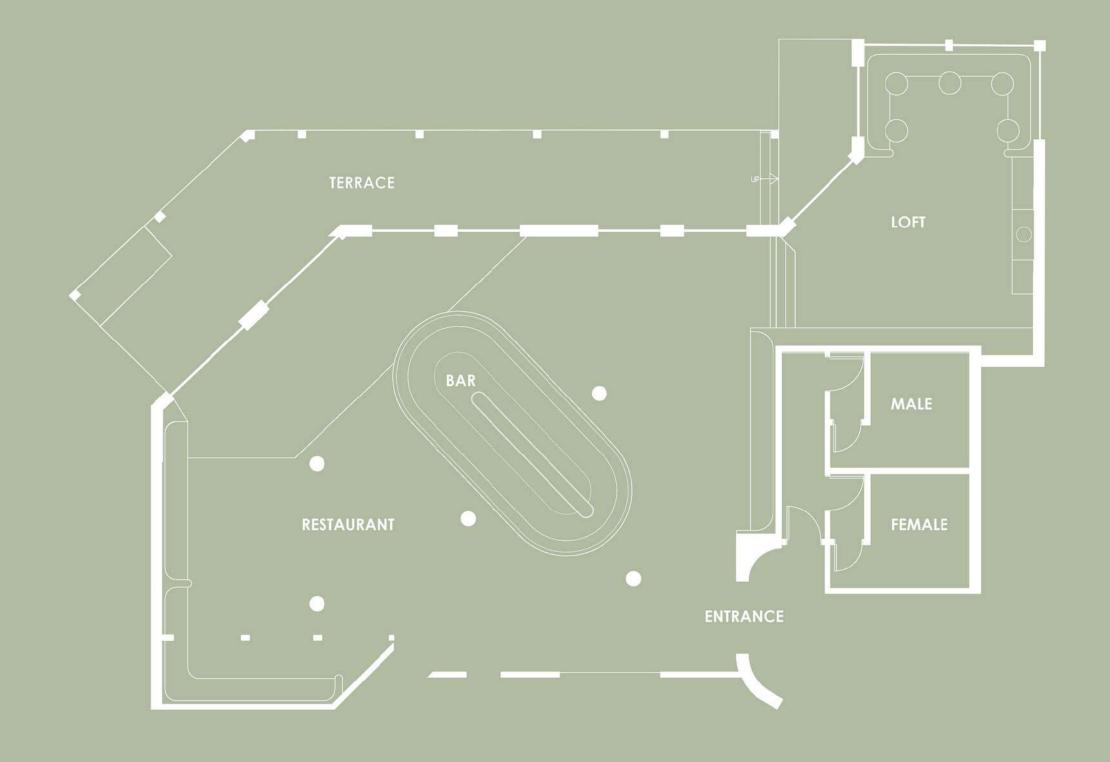

#### **BLAQ RESTAURANT & BAR**

#### Blag Restaurant & Bar

Our gorgeous restaurant and bar space, Blaq, can be booked for private and semi-private dinners, cocktail events and full-venue functions.

Although the restaurant and bar space can seat up to 120 and accommodate 200 standing, with the covered terrace you can increase these numbers to 160 seated and 250 standing.

#### The Loft

For a semi-private event, The Loft is a great option. Set slightly to the side of Blaq's main floor, it offers you a space to call your own without losing the ambience of Blaq's buzzing atmosphere.

#### Terrace

We also have the outdoor terrace which can seat up to 60 people. Sitting outside on our terrace offers a refreshingly crisp experience.