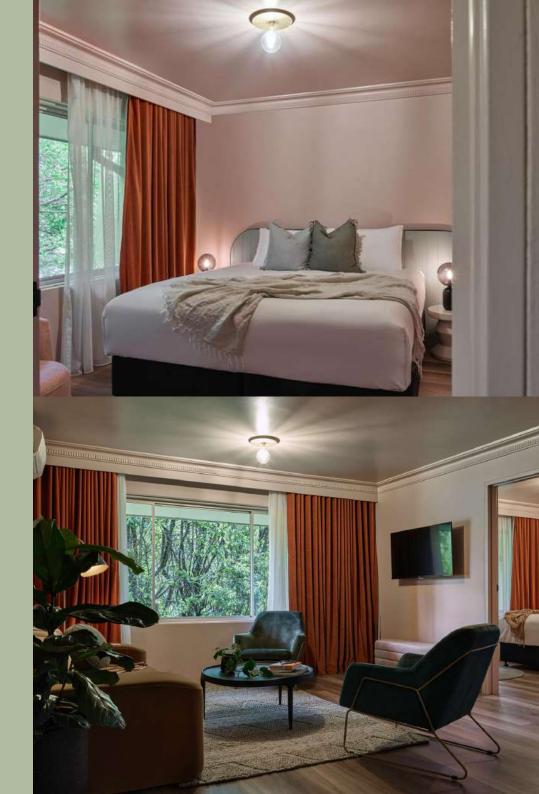

#### TWO BEDROOM SUITE

M SLE

SLEEP

KING BED (

QUEEN BE

Experience the exquisite comfort of our uniquely designed open-plan Two Bedroom Suite, featuring a private king bedroom and a separate lounge area that can accommodate a maximum of four people.

The suite offers the flexibility to choose between two single beds and one queen bed or one queen bed and one king bed, allowing you to customize your stay according to your preferences.

The Two Bedroom Suite also offers:

- a flat-screen TV offering cable and Netflix
- private bathroom, complete with complimentary toiletries, plush towels, and a hairdryer.
- hardwood floors, adding a touch of elegance to your stay.
- a refrigerator to store your refreshments.
- an electric kettle for your morning brew
- air conditioning ensures a comfortable and ambient atmosphere throughout your stay.