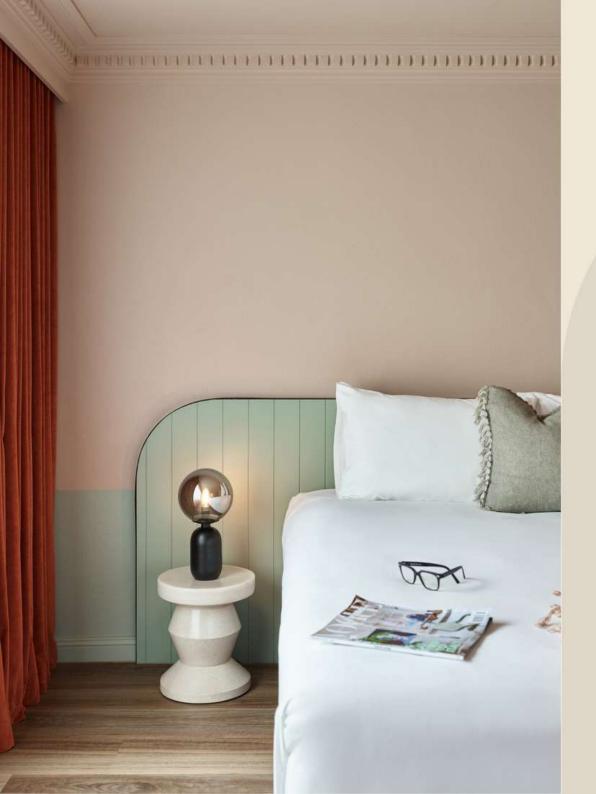

#### **KING ROOM**

Step into a realm of relaxation, perfect for u

Indulge in comfort and relaxation with

- a flat-screen TV offering cable and Netflix
- private bathroom, complete with complimentary toiletries, plush towels, and a hairdryer.
- hardwood floors, adding a touch of elegance to your stay.
- a refrigerator to store your refreshments.
- an electric kettle for your morning brew
- air conditioning ensures a comfortable and ambient atmosphere throughout your stay.