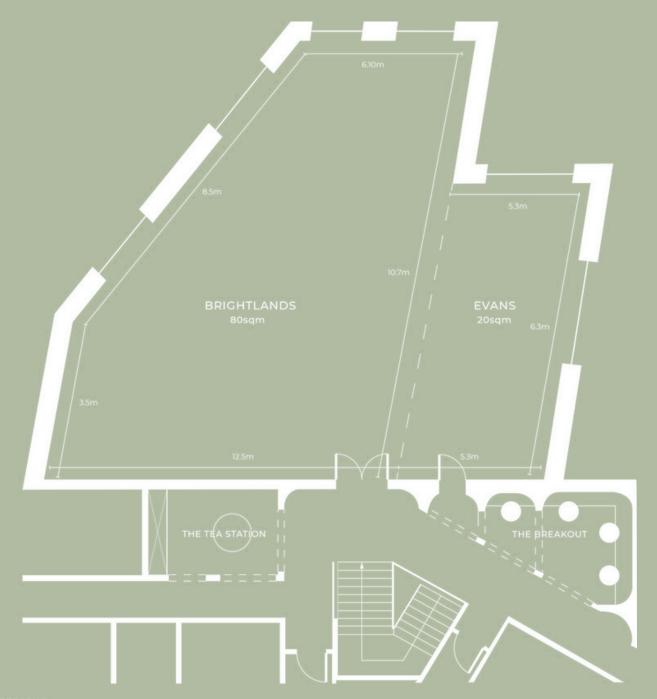

#### CAPACITY OVERVIEW

|                          | Area (M²) | Theatre | © ©<br>Banquet | Cabaret | U-Shape | Boardroom | Classroom | Cocktail |
|--------------------------|-----------|---------|----------------|---------|---------|-----------|-----------|----------|
| Brightlands              | 80        | 80      | 60             | 42      | 20      | 15        | 16        | 120      |
| Evans                    | 20        | 25      | 20             | 14      | 14      | 14        | 16        | 20       |
| Brightlands &<br>Evans   | 100       | 150     | 120            | 66      | 50      | 45        | 70        | 140      |
| Blaq Restaurant<br>& Bar | 150       | 120     | 160            | 100     | 30      | 30        | 80        | 250      |
| The Loft                 | 65        | 50      | 40             | 30      | 25      | 15        | 30        | 50       |
| The Terrace              | 45        |         | 60             | 20      |         |           |           | 70       |
| The Greenhouse           | 130       | 100     | 80             | 70      | 50      | 60        | 70        | 120      |

#### **BRIGHTLANDS ROOM**

#### **EVANS ROOM**

Т

HEATRE

BANQU

СА

ABARE

14

(20)