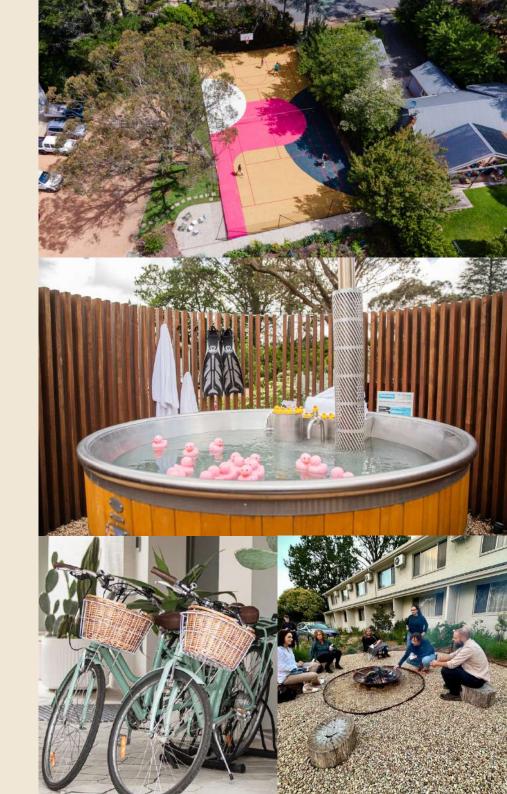

#### **ONSITE FACILITIES**

We have some facilities that we would love you to experience during your stay at Kyah!

**The Courts** - a space where fun, competitiveness and heartache all come out at once as you tap into your inner athlete. But sports isn't the only activity you can do. Whether you want to prop up a marquee, layout blankets and watch the stars or host a movie, we can transform The Courts to your preference.

Hot Tub/Sauna - embrace your inner zen and book the Kyah sauna or hot tub. Or go wild, and book them both! Our inside sauna is the perfect way to relax after a day of exploring. And our brand-new outdoor wood-fired hot tub is seriously special. See reception to book.

**E-bikes** - experience the fresh Blue Mountains' air in a completely new way, by hiring an e-bike from Kyah. Whether you're meandering up to the village for your morning coffee, or venturing further afield, e-biking is a fun and effortless way to explore. Come and chat to reception to book.

The Fire Pit - indulge in the inviting warmth of our Fire Pit experience, offering a cosy atmosphere where guests can enjoy a delightful array of options including a Fire Pit Dessert Bar, Canapés by the Fire, and a curated Drinks Menu, fostering camaraderie and creating unforgettable moments.