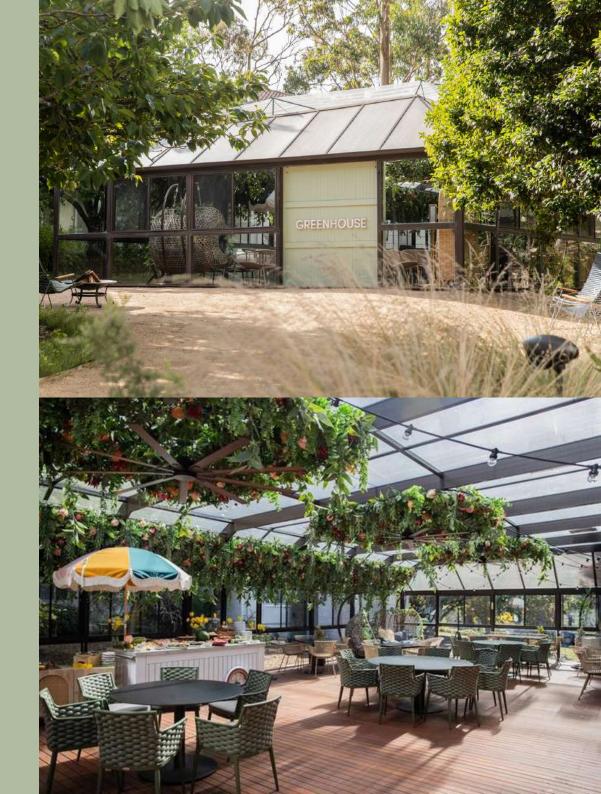

#### THE GREENHOUSE

Welcome to Kyah's Greenhouse, a versatile haven where nature seamlessly blends with sophistication, creating an enchanting atmosphere that is perfect for any occasion. As you step into this space, you are greeted by the gentle rustle of leaves and blooming flowers, instantly transporting you to a world of tranquillity and beauty.

The Greenhouse at Kyah is not just a venue; it's an experience. The soft glow of natural light creates a mesmerising play of shadows and highlights, adding a touch of magic to every moment. The fine mist makers in the roof delicately spray a refreshing mist, creating a cool and invigorating atmosphere that is both revitalising and captivating.

Whether you're planning a romantic celebration or a professional gathering, Kyah's Greenhouse is filled with beauty, elegance, and versatility, ensuring that your event is truly unforgettable for you and your guests.